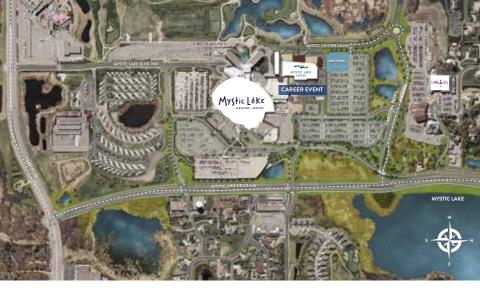

## DIRECTIONS TO MYSTIC LAKE CENTER®

## FROM THE NORTH:

- Take US Hwy 169 South to Cty Rd 83 (Mystic Lake Dr NW) for 3.6 miles.
- Digital signage on the overpass will direct you to the right lane of traffic.
- Follow Dakota Parkway.
- At the roundabout, take the third exit onto Mystic Center Drive. Continue to the Mystic Lake Center event parking lot.

## FROM THE SOUTH:

- Take I-35 North to 185th St and follow Cty Rd 21.
- Turn left on Cty Rd 82.
- Turn right on Cty Rd 83 (Mystic Lake Dr NW).
- Continue under the overpass and turn left on Dakota Pkwy.
- Follow Dakota Parkway.
- At the roundabout, take the third exit onto Mystic Center Drive. Continue to the Mystic Lake Center event parking lot.